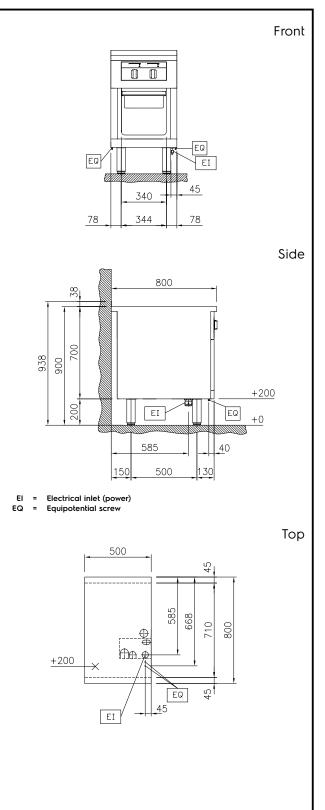

# Electrolux PROFESSIONAL

Modular Cooking Range Line thermaline 80 - 500mm Freestanding Electric Free-cooking Top, Smooth, 1 Side, Backsplash, H=700

|                                                                                                                                                                   | H=/00                                                                       |
|-------------------------------------------------------------------------------------------------------------------------------------------------------------------|-----------------------------------------------------------------------------|
|                                                                                                                                                                   |                                                                             |
| Electric                                                                                                                                                          |                                                                             |
| Supply voltage:<br>Total Watts:                                                                                                                                   | 400 V/3N ph/50/60 Hz<br>6 kW                                                |
| Key Information:                                                                                                                                                  |                                                                             |
| Working Temperature MIN:<br>Working Temperature MAX:<br>External dimensions, Width:<br>External dimensions, Depth:<br>External dimensions, Height:<br>Net weight: | 80 °C<br>350 °C<br>500 mm<br>800 mm<br>700 mm<br>100 kg<br>On Base;One-Side |
| Configuration:                                                                                                                                                    | Operated                                                                    |
| Sustainability                                                                                                                                                    |                                                                             |