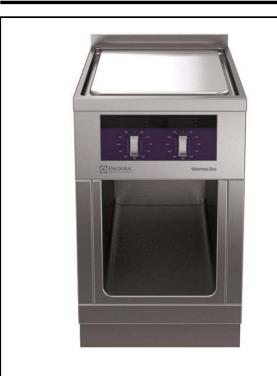

Modular Cooking Range Line thermaline 80 - 500mm Freestanding Electric Free-cooking Top, Smooth, 1 Side, Backsplash, H=700

588379 (MATDEBEDAO)

Electric Free-Cooking Top, one-side operated with backsplash

#### Item No.

Unit constructed according to DIN 18860\_2 with 20 mm drop nose top and 70 mm recessed plinth. Internal frame for heavy duty sturdiness in stainless steel. 2 mm top in 1.4301 (AISI 304). Flat surface construction, easily cleanable. THERMODUL connection system enables seamless worktop when units are connected and avoids soil penetrating. Smooth electricallyheated solid plate made of 20 mm thick steel with a wide rounded cleaning zone around the plate. Rapid plate heat up, continuously ready to use; maximum reachable surface temperature of 350°C. Stainless steel high splash guards on the rear and sides. Overheat protection switches off the supply in case of overheating. Standby function saves energy and quickly recovers maximum power. Metal knobs with embedded hygienic silicon "soft" grip enable easier handling and cleaning.

IPX5 water resistance certification.

Configuration: Freestanding, one-side operated with backsplash.

| ITEM #  |  |
|---------|--|
| MODEL # |  |
| NAME #  |  |
| SIS #   |  |
| AIA #   |  |

### **Main Features**

- For direct and indirect cooking.
- Rapid heat up of the plate and continuously ready for use.
- Overheat protection: a temperature sensor switches off the supply in case of overheating.
- Wide rounded cleaning zone around the plates for easier cleaning.
- All major components may be easily accessed from the front.
- THERMODUL connection system creates a seamless work top when units are connected to each other thus avoiding soil penetrating vital components and facilitating the removal of units in case of replacement or service.
- Metal knobs with embedded hygienic "softtouch" grip for easier handling and cleaning. The special design of the controls prevents infiltration of liquids or soil into vital components.
- Large visible digital display manufactured in tempered glass to resist heat and chemicals, showing temperatures or power settings. The display also shows on/off status of the appliance and on/off status of the heating elements.
- Cooking plate and base joint profile guarantee against soil infiltration.
- Surface temperature up to 350°C